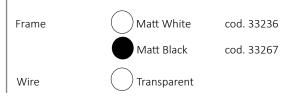

## FINISHING TABLE:

| 33236                                                     | CLARA/S B                                                                                           |
|-----------------------------------------------------------|-----------------------------------------------------------------------------------------------------|
| 33267                                                     | CLARA/S N                                                                                           |
| Power<br>Input<br>Kelvin<br>Dimmable<br>Real Lumen<br>CRI | 45W Led Integrated<br>220/240 V- 50/60Hz<br>Sikrea Dynamic Dimmer<br>Yes<br>Dimmable Max 3050<br>90 |
| IF                                                        | 20                                                                                                  |