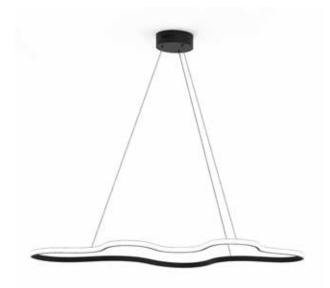

CLARA/S

hanging lamp

Abstract curves reminiscent of a cloud and how many shapes it can take.

And just like a cloud dresses the sky, Clara dresses the environment in which it is installed by decorating and giving a technical touch, thanks to the strip Led light source. The cleansing of her curves transforms this collection into a jewel. The structure is not deformable.