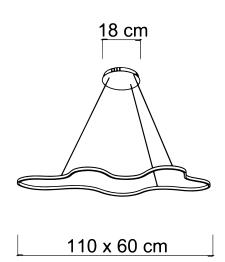

CLARA/S

hanging lamp

Abstract curves reminiscent of a cloud and how many shapes it can take.

And just like a cloud dresses the sky, Clara dresses the environment in which it is installed by decorating and giving a technical touch, thanks to the strip Led light source. The cleansing of her curves transforms this collection into a jewel. The structure is not deformable.